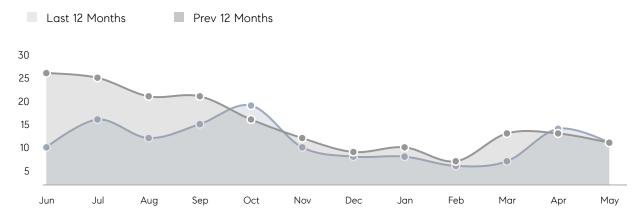

Houses         | AVERAGE DOM        | 19        | 17        | 12%      |
|                | % OF ASKING PRICE  | 108%      | 106%      |          |
|                | AVERAGE SOLD PRICE | \$622,000 | \$623,167 | 0%       |
|                | # OF CONTRACTS     | 19        | 15        | 27%      |
|                | NEW LISTINGS       | 17        | 15        | 13%      |
| Condo/Co-op/TH | AVERAGE DOM        | -         | 34        | -        |
|                | % OF ASKING PRICE  | -         | 100%      |          |
|                | AVERAGE SOLD PRICE | -         | \$258,000 | -        |
|                | # OF CONTRACTS     | 1         | 1         | 0%       |
|                | NEW LISTINGS       | 1         | 1         | 0%       |

# West Caldwell

MAY 2022

### Monthly Inventory



### Contracts By Price Range



### Listings By Price Range



# COMPASS



Compass makes no representations or warranties, express or implied, with respect to future market conditions or prices of residential product at the time the subject property or any competitive property is complete and ready for occupancy or with respect to any report, study, finding, recommendation or other information provided by Compass herein. Moreover, no warranty, express or implied, is made or should be assumed regarding the accuracy, adequacy, completeness, legality, reliability, merchantability or fitness for a particular purpose of any information, in part or whole, contained herein. All material is presented with the understanding that Compass shall not be deemed to provide legal, accounting or other p