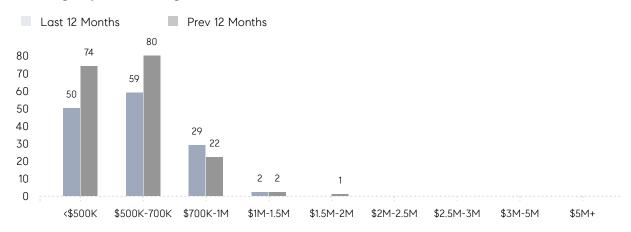

12%      |
|                | % OF ASKING PRICE  | 108%      | 106%      |          |
|                | AVERAGE SOLD PRICE | \$622,000 | \$623,167 | 0%       |
|                | # OF CONTRACTS     | 19        | 15        | 27%      |
|                | NEW LISTINGS       | 17        | 15        | 13%      |
| Condo/Co-op/TH | AVERAGE DOM        | -         | 34        | -        |
|                | % OF ASKING PRICE  | -         | 100%      |          |
|                | AVERAGE SOLD PRICE | -         | \$258,000 | -        |
|                | # OF CONTRACTS     | 1         | 1         | 0%       |
|                | NEW LISTINGS       | 1         | 1         | 0%       |

# West Caldwell

MAY 2022

### Monthly Inventory



### Contracts By Price Range



### Listings By Price Range



# COMPASS



Compass makes no representations or warranties, express or implied, with respect to future market conditions or prices of residential product at the time the subject property or any competitive property is complete and ready for occupancy or with respect to any report, study, finding, recommendation or other information provided by Compass herein. Moreover, no warranty, express or implied, is made or should be assumed regarding the accuracy, adequacy, completeness, legality, reliability, merchantability or fitness for a particular purpose of any information, in part or whole, contained herein. All material is presented with the understanding that Compass shall not be deemed to provide legal, accounting or other professional services. This is not intended to solicit the purch