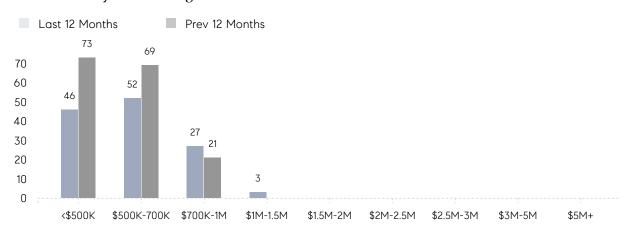

| 19        | 17        | 12%      |
|                | % OF ASKING PRICE  | 108%      | 106%      |          |
|                | AVERAGE SOLD PRICE | \$622,000 | \$623,167 | 0%       |
|                | # OF CONTRACTS     | 19        | 15        | 27%      |
|                | NEW LISTINGS       | 17        | 15        | 13%      |
| Condo/Co-op/TH | AVERAGE DOM        | -         | 34        | -        |
|                | % OF ASKING PRICE  | -         | 100%      |          |
|                | AVERAGE SOLD PRICE | -         | \$258,000 | -        |
|                | # OF CONTRACTS     | 1         | 1         | 0%       |
|                | NEW LISTINGS       | 1         | 1         | 0%       |

# West Caldwell

MAY 2022

### Monthly Inventory



### Contracts By Price Range



### Listings By Price Range



# COMPASS



Compass makes no representations or warranties, express or implied, with respect to future market conditions or prices of residential product at the time the subject property or any competitive property is complete and ready for occupancy or with respect to any report, study, finding, recommendation or other information provided by Compass herein. Moreover, no warranty, express or implied, is made or should be assumed regarding the accuracy, adequacy, completeness, legality, reliability, merchantability or fitness for a particular purpose of any information, in part or whole, contained herein. All material is presented with the understanding that Compass shall not be deemed to provide legal, accounting or other professional services. This is no